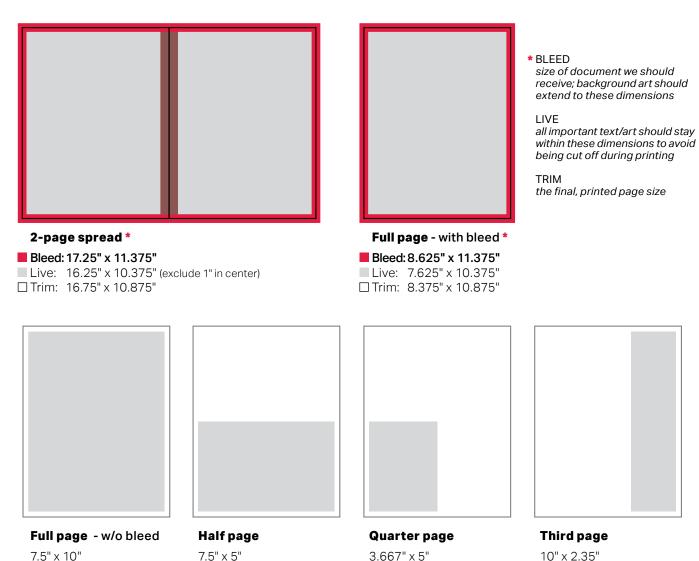

## 2-page spread

One month: \$4500 Quarterly: \$3500 Half year: \$3000 **One year: \$2500** 

### **Full page**

One month: \$3000 Quarterly: \$2500 Half year: \$2000 **One year: \$1500** 

## **Half page**

One month: \$1800 Quarterly: \$1500 Half year: \$1200 **One year: \$1000** 

## Third page

One month: \$1500 Quarterly: \$1200 Half year: \$900 **One year: \$700** 

## **Quarter page**

One month: \$1000 Quarterly: \$800 Half year: \$600 **One year: \$500** 

\*Special ad rates are valid only when applied to consecutive months